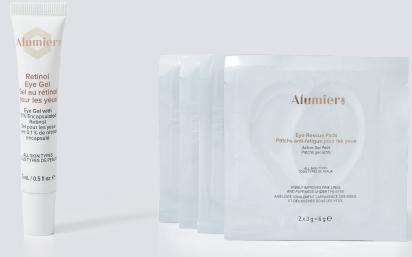

## Retinol Eye Gel (5) SKIN CONDITIONS: AG, DI SKIN TYPES: DRY, COMBINATION, OILY

This effective gel contains a pure, gentle and cutting-edge micro-encapsulated retinol that firms, tightens and strengthens the skin, reducing the appearance of wrinkles.

Main Ingredients: 0.10% pure encapsulated retinol, niacinamide, bisabolol and allantoin

## Eye Rescue Pads 🔅 + 🕓 SKIN CONDITIONS: AG, BL, DI, RE SKIN TYPES: DRY, COMBINATION, OILY

These refreshing gel pads help reduce puffiness and fine lines around the delicate eye area. Moisturising and brightening ingredients shield skin against dehydration.

Main Ingredients: Matrixyl® Synthe' 6®, vitamin B5, niacinamide and vitamin E