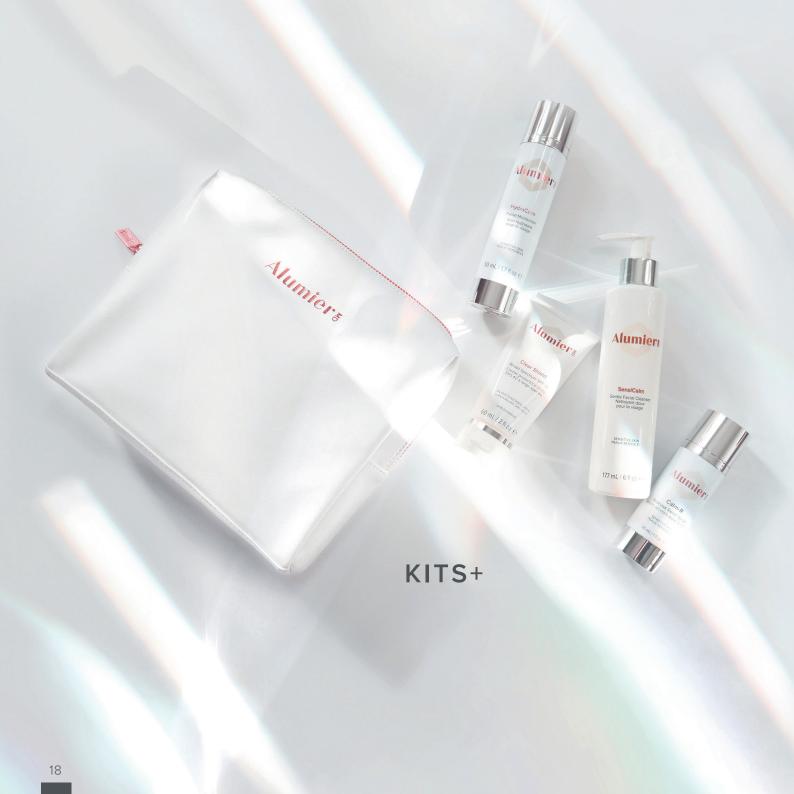

#### Calming Collection 🔅 + 🕒

SKIN CONDITION: RE SKIN TYPES: COMBINATION, DRY

This collection features four carefully curated, professional-grade home care products for supporting sensitive and redness-prone skin.

Contains: SensiCalm Cleanser, Calm-R, HydraCalm and Clear Shield Broad Spectrum Sunscreen SPF 42