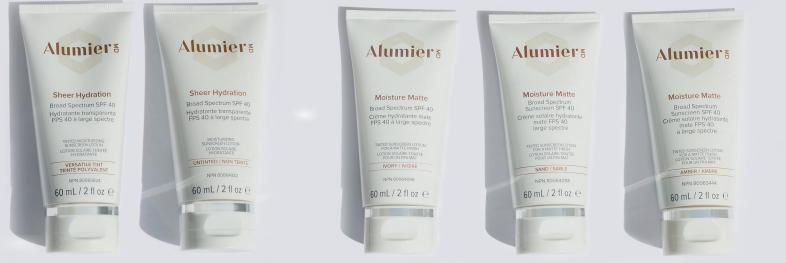

### Sheer Hydration Broad Spectrum SPF 40 SKIN CONDITIONS: AG, BL SKIN TYPES: DRY, COMBINATION

A sheer physical sunscreen that provides powerful broad-spectrum protection against harmful UVA and UVB rays.

Versatile Tint & Untinted | Main Ingredients: 6.28% micronised zinc oxide, 7% titanium dioxide, resveratrol, glutathione, vitamins C & E

Moisture Matte Broad Spectrum SPF 40 SKIN CONDITIONS: AG, BL, DI SKIN TYPES: COMBINATION, OILY

A tinted matte, physical sunscreen that provides powerful broad-spectrum protection against harmful UVA and UVB rays. Available in Ivory, Sand and Amber.

Ivory & Sand | Main Ingredients: 9% micronised zinc oxide, 7.8% titanium dioxide, antioxidant blend, specialised colour-encapsulated technology

Amber | Main Ingredients: 9% micronised zinc oxide, 8.3% titanium dioxide, antioxidant blend, specialised colour-encapsulated technology