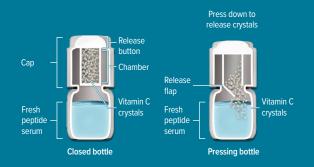

## DRIVEN BY INNOVATION

Our 15% Vitamin C Complex is always optimally active.

## ACTIVATE FOR THE FRESHEST DOSE

A unique delivery system ensures the vitamin C crystals are kept separate in a proprietary cap that protects from atmospheric degradation and only mixes them into the bottle of serum when you are ready to use it.