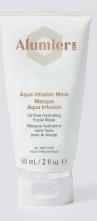

## Aqua Infusion Mask 🔅 + 💪 SKIN CONDITIONS: AG, DI SKIN TYPES: DRY, COMBINATION, OILY

An oil-free, lightweight mask that provides intense hydration with a blend of natural sugars, and intensely hydrating ingredients.

Main Ingredients: Low molecular weight hyaluronic acid, natural moisturising factors and imperata cylindrica extract Neck & Décolleté Firming Cream & SKIN CONDITIONS: AG, DI SKIN TYPES: DRY, COMBINATION, OILY