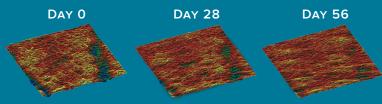

## This powerful antioxidant formula is clinically proven to:

- Reduce depth and volume of wrinkles within 56 days
- Improve and smooth surface homogeneity
- Decrease red and brown tones for a more even complexion

Wrinkle reduction over time colour-coded by depth, where yellow indicates shallow, green is moderate, and blue represents deep wrinkles on day 0, day 28, and day 56. Study results were published in the Journal of Cosmetic Dermatology, December 2020.